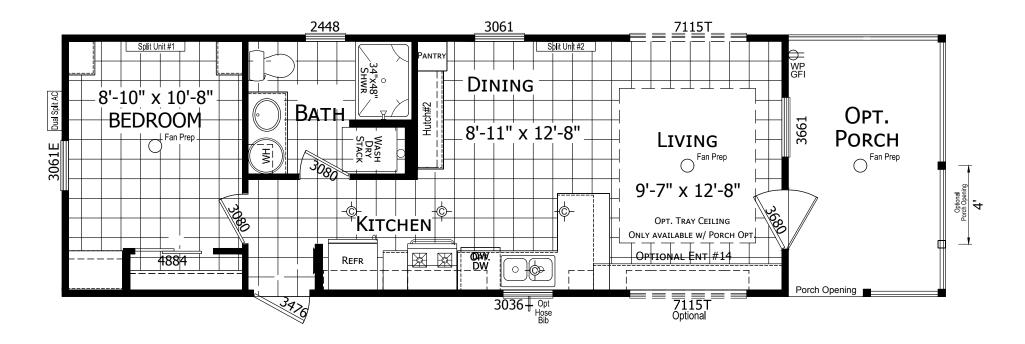

Park Model Alternative -HUD Code 1 Bedroom, 1 Bath Approx. 605 Sq. Ft.

Last Updated: 12-12-18

| I authorize Factory Expo Home Centers to build my house, per this plan. |
|-------------------------------------------------------------------------|
| x                                                                       |
| Customer Signature/Date                                                 |