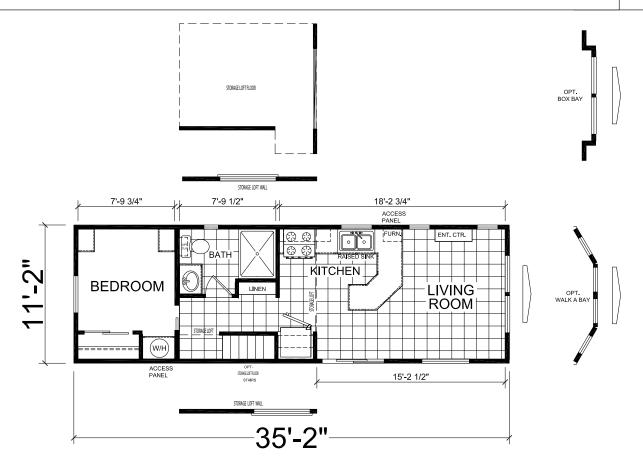

## **Meridian Series**

399 SQ. FT. (Approximate) 1 Bedroom, 1 Bath

Last Updated: 9-12-24

MANUFACTURED BY

**UHENS** 

PARK MODEL RVs

**CHAMPION HOMES CENTER** 840 W. Palm Street Lindsay, CA 93247