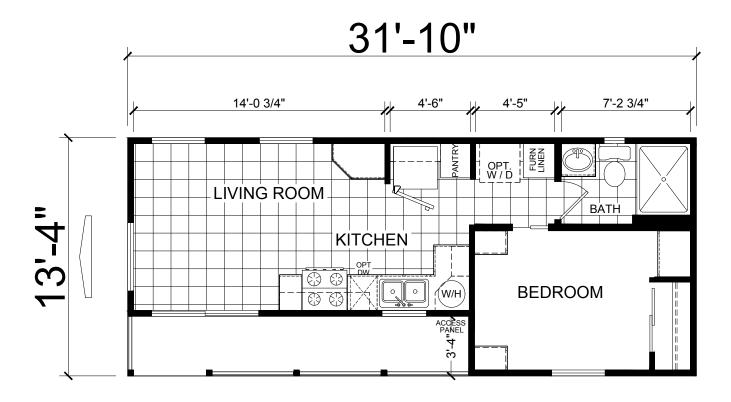

## **Atherton**

**Meridian Series** 

362 SQ. FT. (Approximate) 1 Bedroom, 1 Bath

Last Updated: 12-9-23