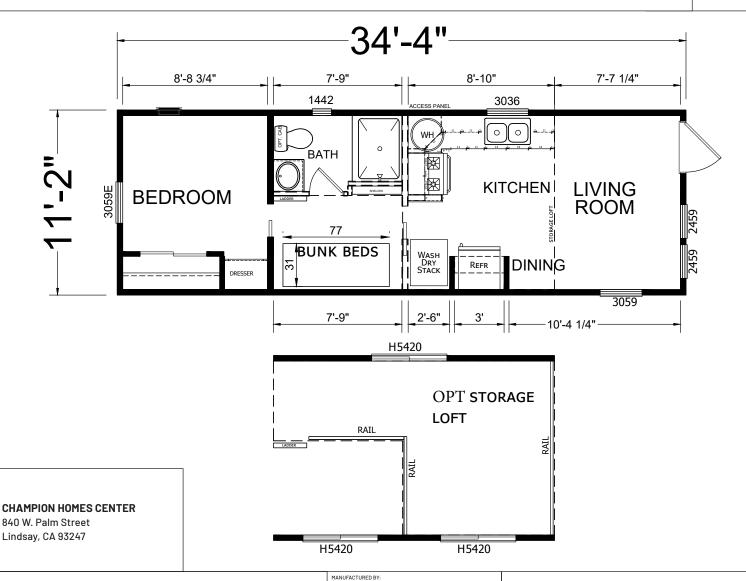

## Cayucos

**Meridian Series** 

395 SQ. FT. (Approximate) 1 Bedroom, 1 Bath

Last Updated: 3-24-23