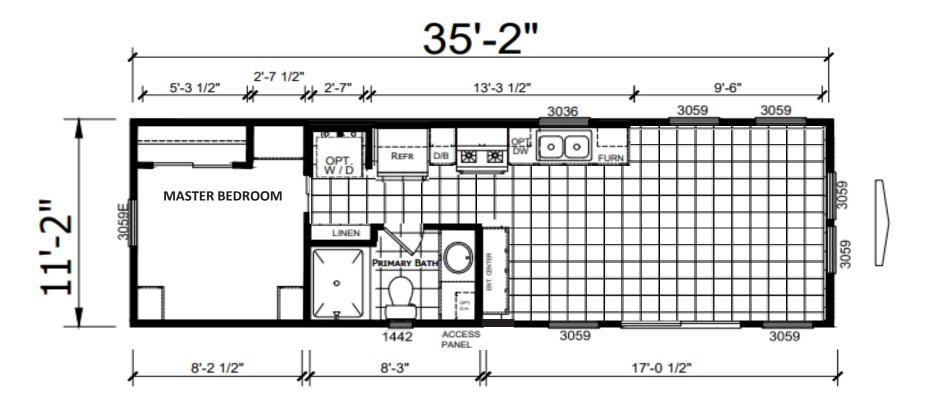

## Chico

**Meridian Series** 

399 SQ. FT. (Approximate) 1 Bedroom, 1 Bath

Last Updated: 9-13-24