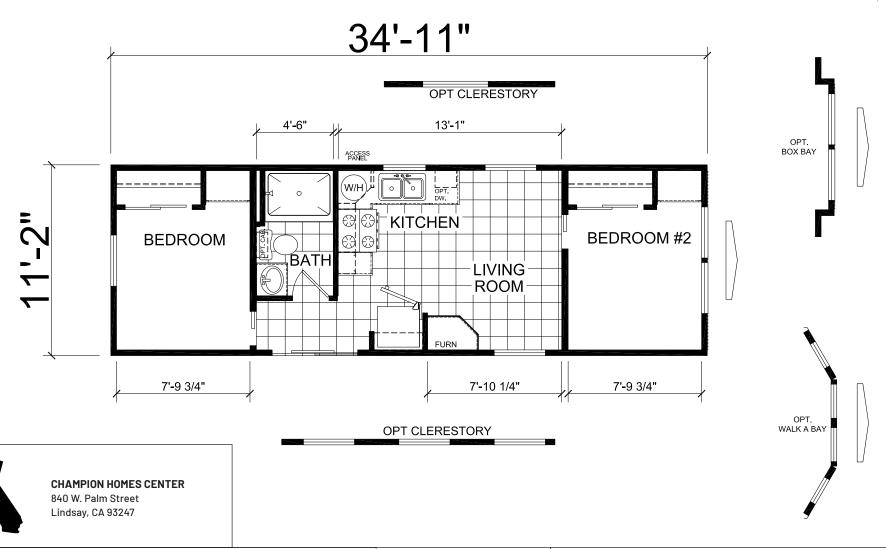

## Clovis

**Meridian Series** 

399 SQ. FT. (Approximate) 2 Bedroom, 1 Bath

Last Updated: 3-24-23