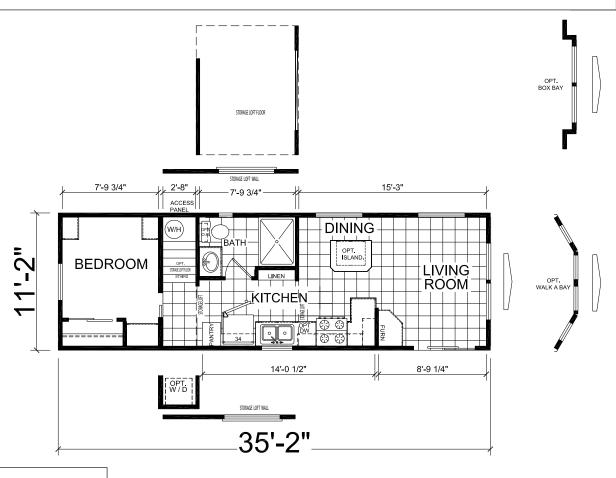

## **Gridley**

**Meridian Series** 

399 SQ. FT. (Approximate) 1 Bedroom, 1 Bath

Last Updated: 9-12-24

CHAMPION HOMES CENTER 840 W. Palm Street Lindsay, CA 93247