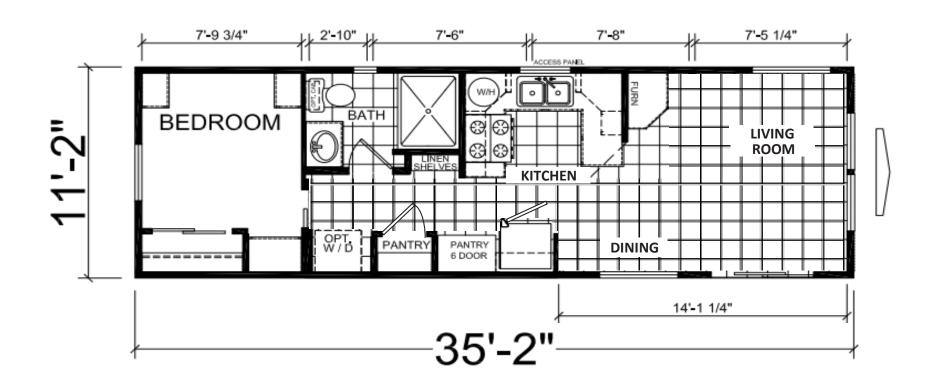

## Irvine

## **Meridian Series**

**399 SQ. FT.** (Approximate) 1 Bedroom, 1 Bath

Last Updated: 9-13-24

MANUFACTURED BY