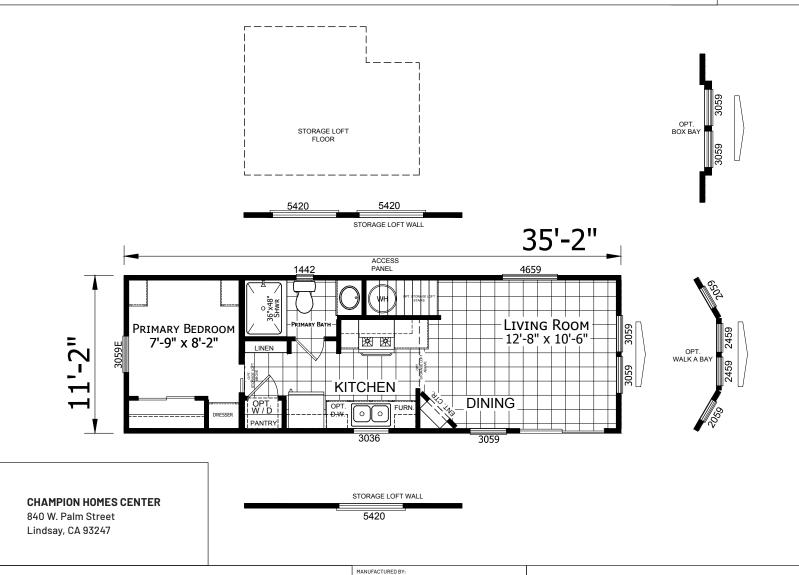

## **Morgan Hill**

**Meridian Series** 

393 SQ. FT. (Approximate) 1 Bedroom, 1 Bath

Last Updated: 9-13-24

IHENS

**PARK MODEL RVs** 