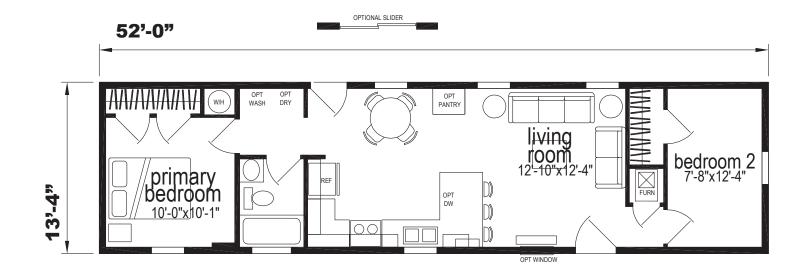

## Clearfield

Sunwood Single Section Series

693 SQ. FT. (Approximate) 2 Bedroom, 1 Bath

Last Updated: 8-13-24

OPTION WINDOWS

×