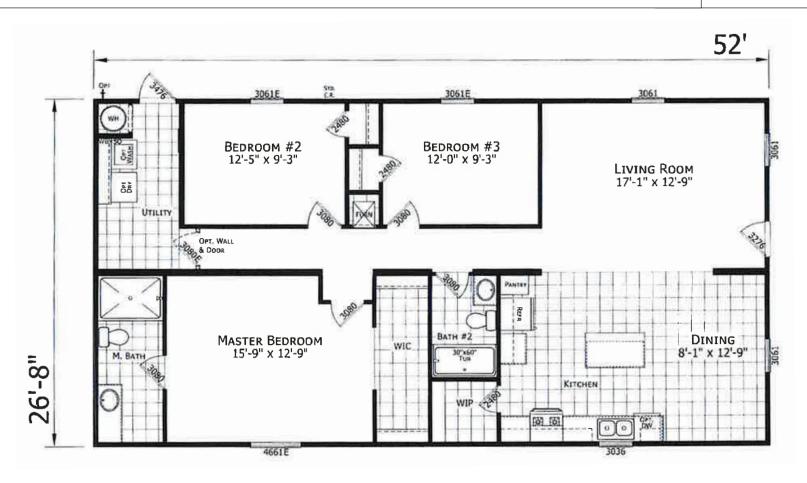

## Cleona

**Prime Series** 

1,386 SQ. FT. (Approximate) 3 Bedroom, 2 Bath

Last Updated: 7-20-22