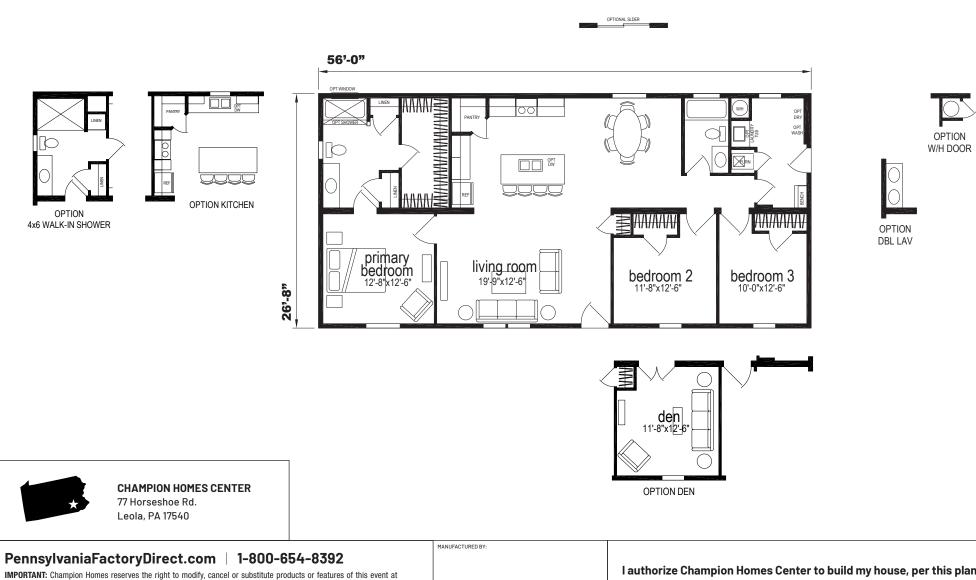

## Sunwood Multi Section Series

1,474 SQ. FT. (Approximate) 3 Bedroom, 2 Bath

SKYLINE

any time without prior notice or obligation. Pictures and other promotional materials are representative and may depict or contain floor plans, square footages, elevations, options, upgrades, extra design features, decorations, floor coverings, specialty light fixtures, custom paint and wall coverings, window treatments, landscaping, sound and alarm systems, furnishings, appliances, and other designer/decorator features and amenities that are not included as part of the home and/or may not be available at all locations. Home, pricing and community information is subject to change, and homes to prior sale, at any time without notice or obligation. ©2023 Champion Homes. All rights reserved. I authorize Champion Homes Center to build my house, per this plan.
X \_\_\_\_\_\_
Customer Signature/Date