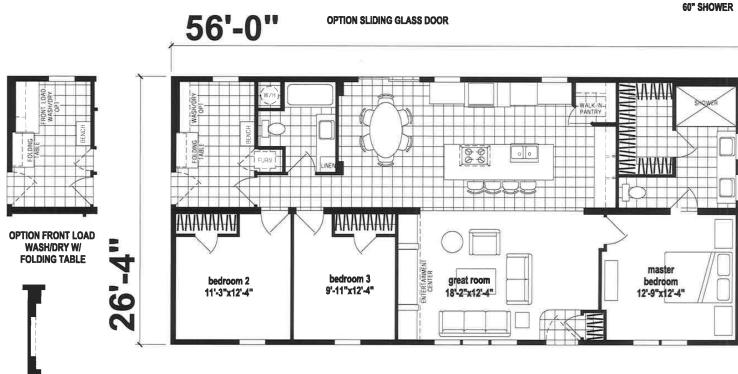

## **Dustin**

**Orchid Series** 

1,474 SQ. FT. (Approximate) 3 Bedroom, 2 Bath

Last Updated: 9-16-21

**FACTORY EXPO HOME CENTERS** 77 Horseshoe Rd.

Leola, PA 17540

OPTION FIREPLACE