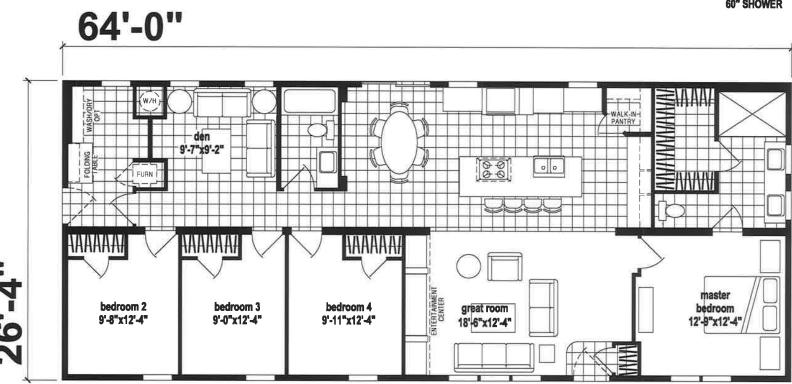

## **Foxshire**

**Orchid Series** 

1,685 SQ. FT. (Approximate) 4 Bedroom, 2 Bath

Last Updated: 9-16-21