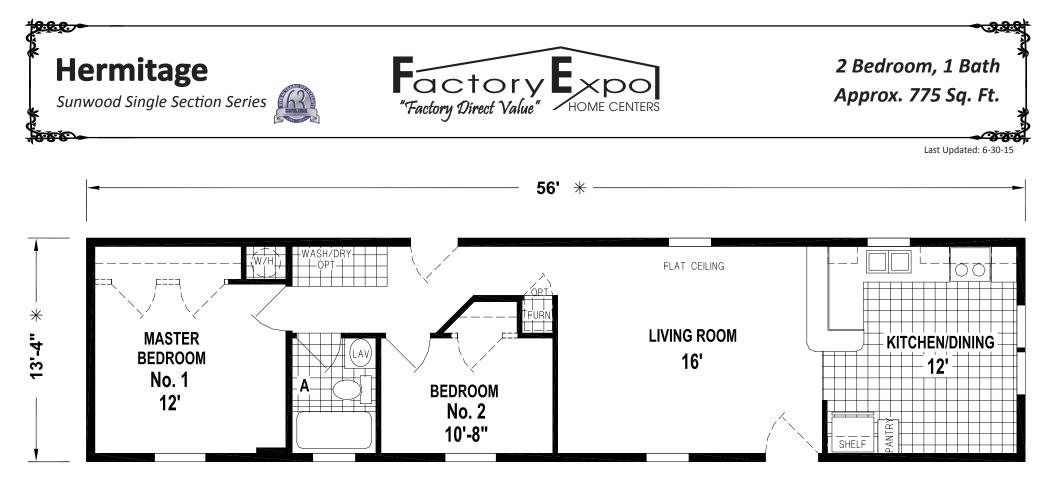

| Pittsburgh | Pennsylvania | Factory Expo Home Centers<br>77 Horseshoe Road<br>Leola. PA 17540 | I authorize Factory Expo to build my house, per this plan.<br>XCustomer Signature/Date |
|------------|--------------|-------------------------------------------------------------------|----------------------------------------------------------------------------------------|
|            |              | Leola, PA 17540                                                   | Customer Signature/Date                                                                |

## 1-800-654-8392 www.PennsylvaniaFactoryDirect.com 1-800-654-8392 www.PennsylvaniaFactoryDirect.com

Important: Due to our policy of consistant improvement, all information in our brochures may vary from actual home. The right is reser