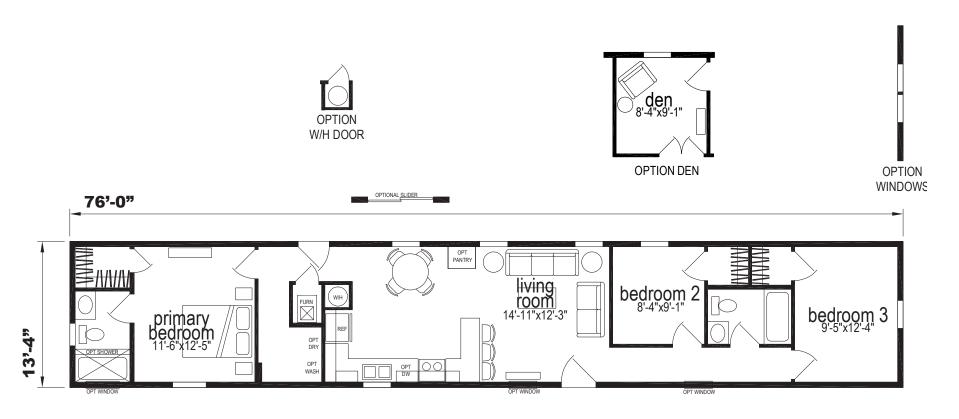

## Kennelon

**Sunwood Single Section Series** 

1,013 SQ. FT. (Approximate) 3 Bedroom, 2 Bath

Last Updated: 8-13-24