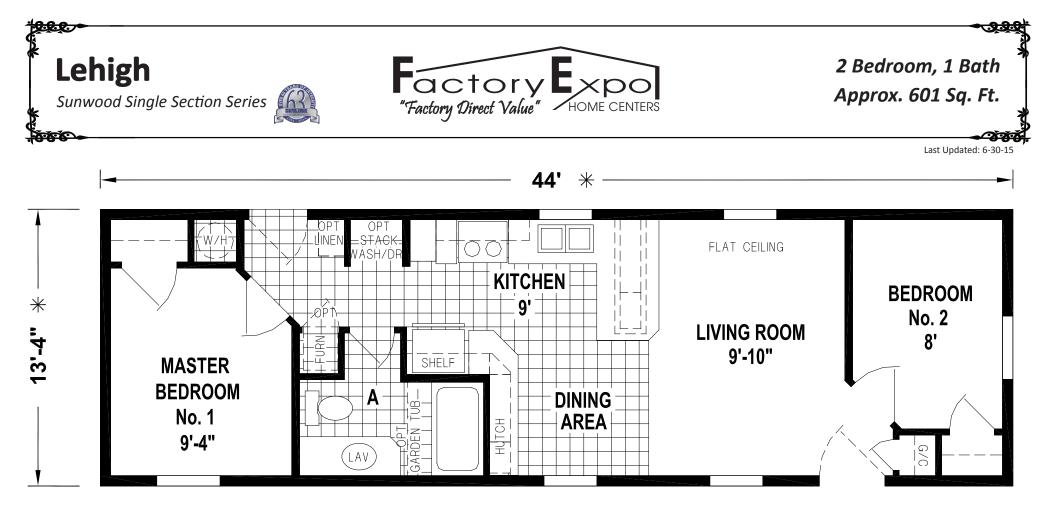

| Prittsburgh Pennsylvania Factory Expo Home Centers | I authorize Factory Expo to build my house, per this plan. |
|----------------------------------------------------|------------------------------------------------------------|
| 77 Horseshoe Road                                  | X                                                          |
| Leola, PA 17540                                    | Customer Signature/Date                                    |

## 1-800-654-8392 www.PennsylvaniaFactoryDirect.com 1-800-654-8392 www.PennsylvaniaFactoryDirect.com

Important: Due to our policy of consistant improvement, all information in our brochures may vary from actual home. The right is reserved to make changes at any time, without notice or obligation, in colors, materials, specificatio