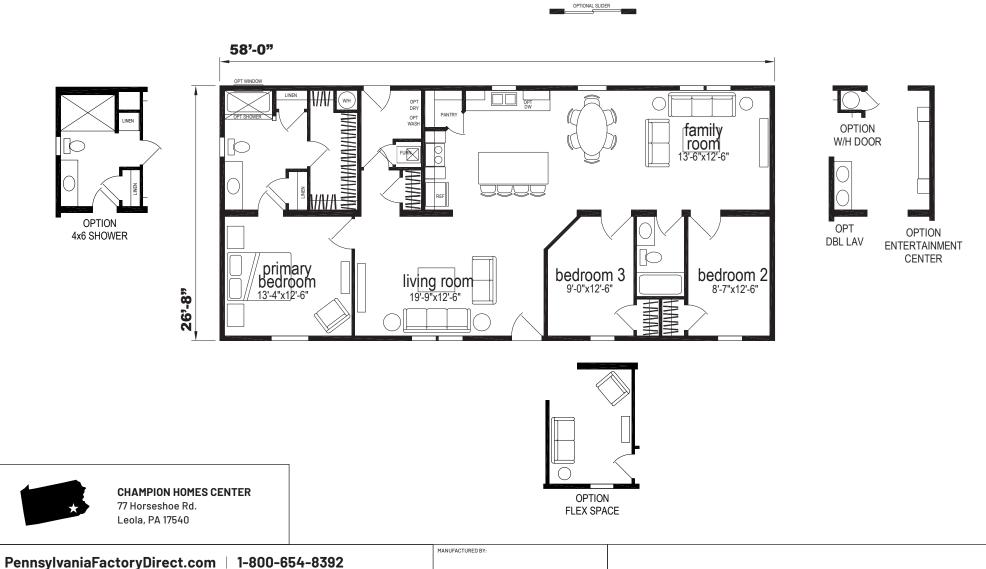

## Sunwood Multi Section Series

1,527 SQ. FT. (Approximate) 3 Bedroom, 2 Bath

Last Updated: 8-13-24