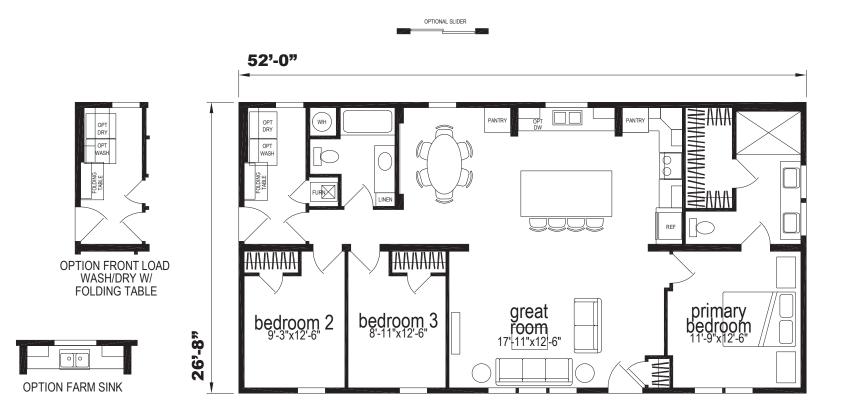

## Neffsville

Spectra Series 1,369 SQ. FT. (Approximate) 3 Bedroom, 2 Bath

Last Updated: 8-13-24

**CHAMPION HOMES CENTER** 77 Horseshoe Rd. Leola, PA 17540