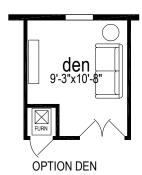

## **Preston**

**Sunwood Single Section Series** 

1,085 SQ. FT. (Approximate) 3 Bedroom, 2 Bath

Last Updated: 8-13-24

OPTIONAL SLIDER

CHAMPION HOMES CENTER 77 Horseshoe Rd.

Leola, PA 17540

PennsylvaniaFactoryDirect.com | 1-800-654-8392