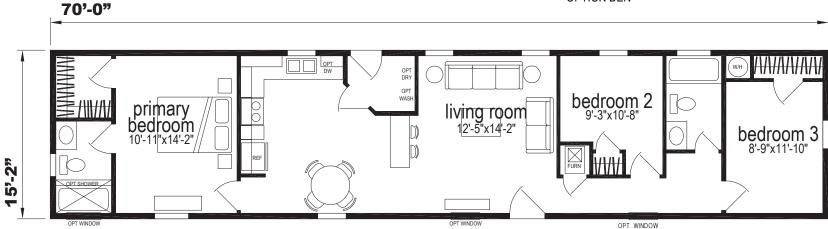

## **Preston**

**Sunwood Single Section Series** 

1,085 SQ. FT. (Approximate) 3 Bedroom, 2 Bath

Last Updated: 8-13-24

OPTIONAL SLIDER

CHAMPION HOMES CENTER 77 Horseshoe Rd.

Leola, PA 17540

PennsylvaniaFactoryDirect.com | 1-800-654-8392