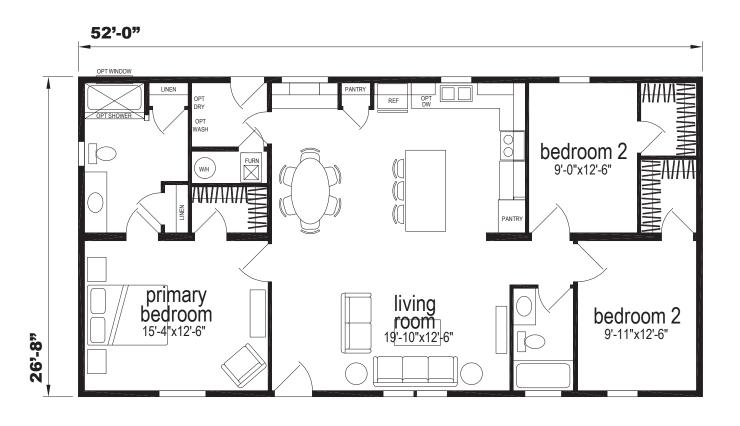

## **Oueenstown**

**Sunwood Multi Section Series** 

1,369 SQ. FT. (Approximate) 3 Bedroom, 2 Bath

Last Updated: 8-13-24