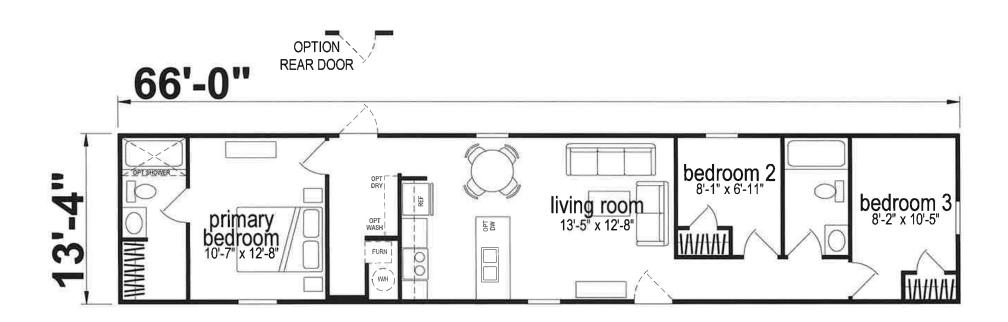

## Rothsville

**Prime Series** 

880 SQ. FT. (Approximate) 3 Bedroom, 2 Bath

Last Updated: 12-20-23