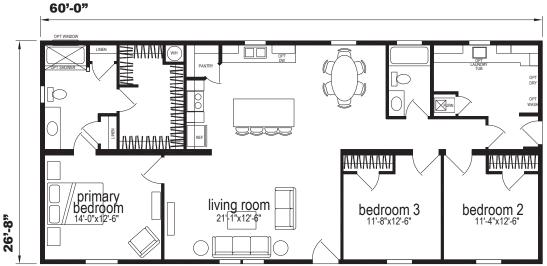

## **Snow Hill**

**Sunwood Multi Section Series** 

1,580 SQ. FT. (Approximate) 3 Bedroom, 2 Bath

Last Updated: 8-13-24

OPTIONAL SLIDER