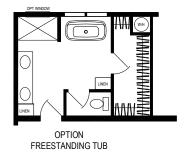

## **Snow Hill**

**Sunwood Multi Section Series** 

1,580 SQ. FT. (Approximate) 3 Bedroom, 2 Bath

Last Updated: 8-13-24

OPTIONAL SLIDER