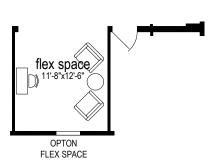

## **Snow Hill**

**Sunwood Multi Section Series** 

1,580 SQ. FT. (Approximate) 3 Bedroom, 2 Bath

Last Updated: 8-13-24

OPTIONAL SLIDER