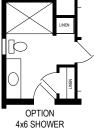

## **Snow Hill**

**Sunwood Multi Section Series** 

1,580 SQ. FT. (Approximate) 3 Bedroom, 2 Bath

Last Updated: 8-13-24

OPTIONAL SLIDER