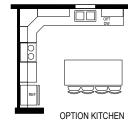

## **Snow Hill**

**Sunwood Multi Section Series** 

1,580 SQ. FT. (Approximate) 3 Bedroom, 2 Bath

Last Updated: 8-13-24

OPTIONAL SLIDER