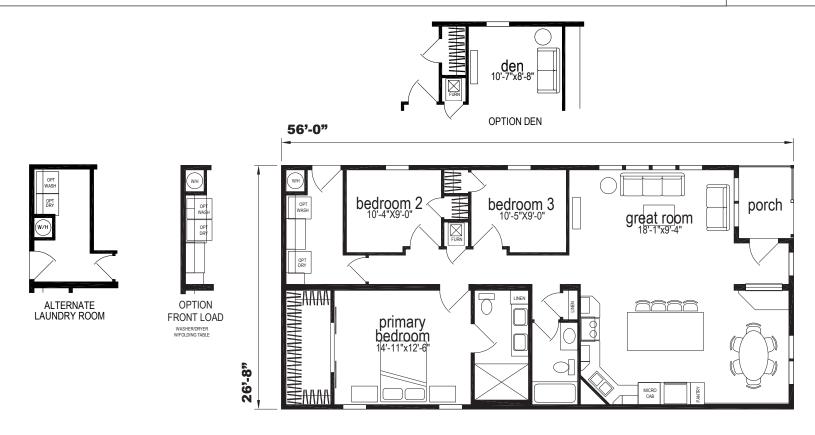

## Yorklyn

Spectra Series

1,475 SQ. FT. (Approximate) 3 Bedroom, 2 Bath

Last Updated: 8-13-24

OPTION FARM SINK