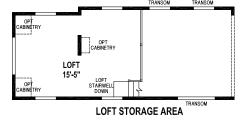

OP∱ CABINETRY

LOFT

15'-5"

TRANSOM

TRANSOM

**OPTION LOFT STORAGE AREA/CLERESTORY** 

PANTRY

CAB