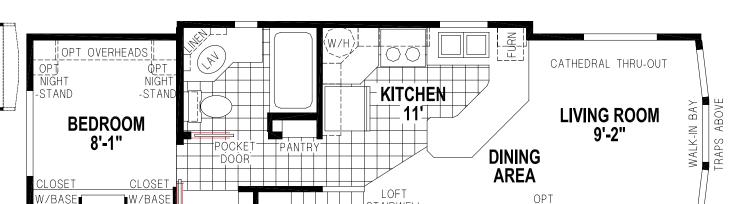

STAIRWELL

Park Model 1 Bedroom, 1 Bath, Loft Approx. 399 Sq. Ft.

Last Updated: 5-16-17

STAIRWELL

UP

SLIDING GLASS DOOR

TRANSOM

CABINETRY