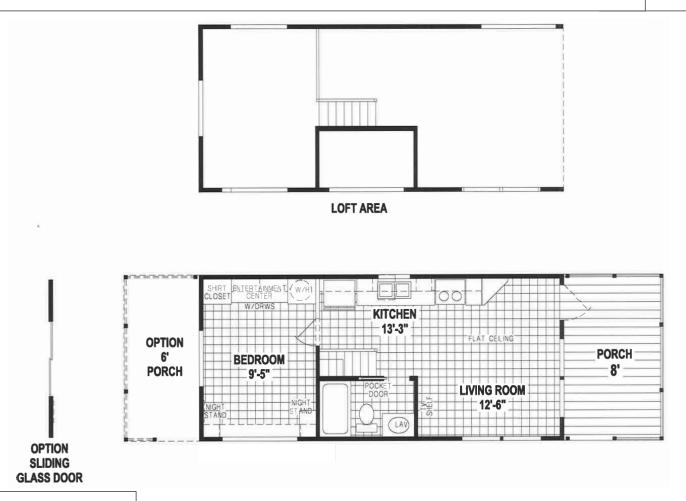

## Lawler

Shore Park Cabin Series

399 SQ. FT. (Approximate) 1 Bedroom, 1 Bath

Last Updated: 12-10-21

FACTORY EXPO HOME CENTERS 77 Horseshoe Rd., Leola, PA 17540