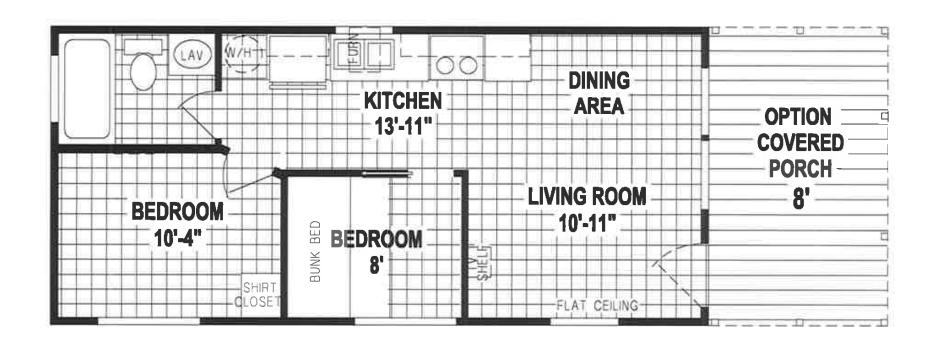

## **Robles**

Shore Park Cabin Series

399 SQ. FT. (Approximate) 2 Bedroom, 1 Bath

Last Updated: 12-10-21