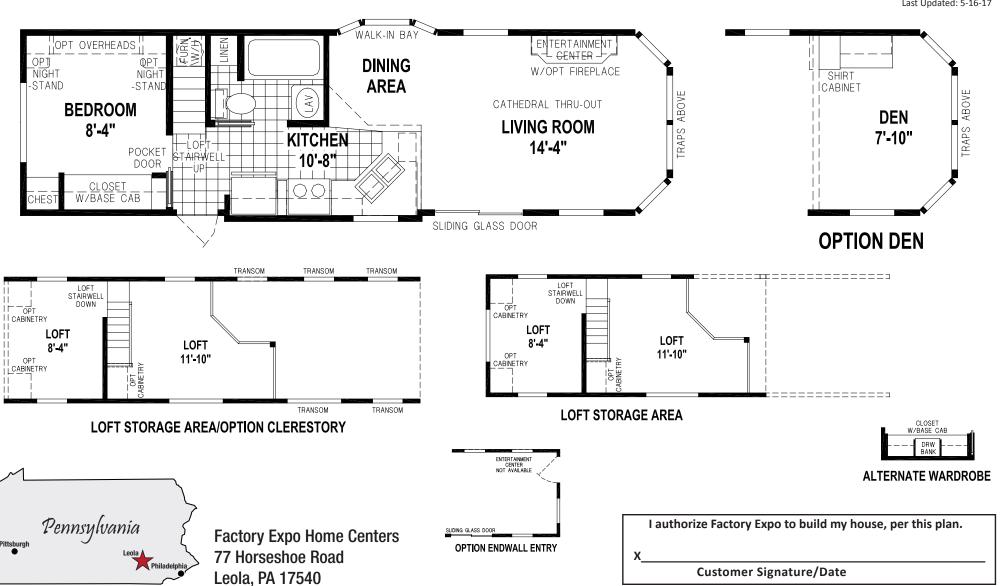

## **White Plains**

Shore Park New England Series

Park Model 1 Bedroom, 1 Bath, Loft Approx. 399 Sq. Ft.

Last Updated: 5-16-17

1-800-620-3759

LE.ParkModelsDirect.com

1-800-620-3759

LE.ParkModelsDirect.com