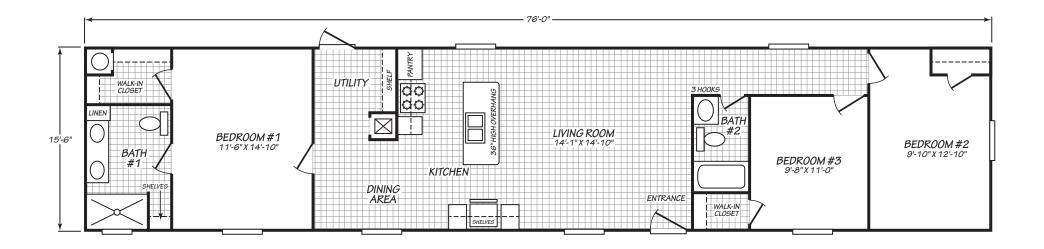

## **Alston**

Factory Advantage Series

1,178 SQ. FT. (Approximate) 3 Bedroom, 2 Bath

Last Updated: 5-11-23