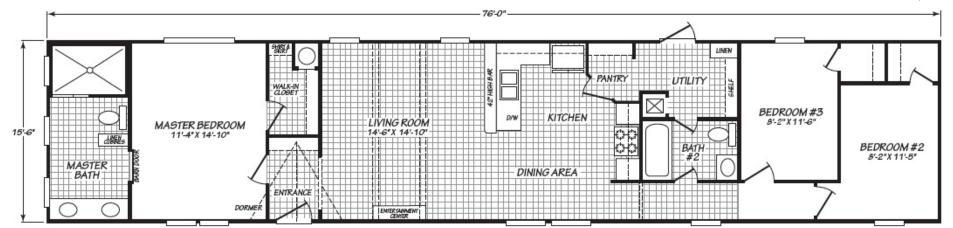

3 Bedroom, 2 Bath Approx. 1,178 Sq. Ft.

Last Updated: 4-10-18

Factory Expo Home Centers 739 Hwy 52 Bypass West Lafayette, Tennessee 37083 I authorize Factory Expo to build my house, per this plan.

Customer Signature/Date