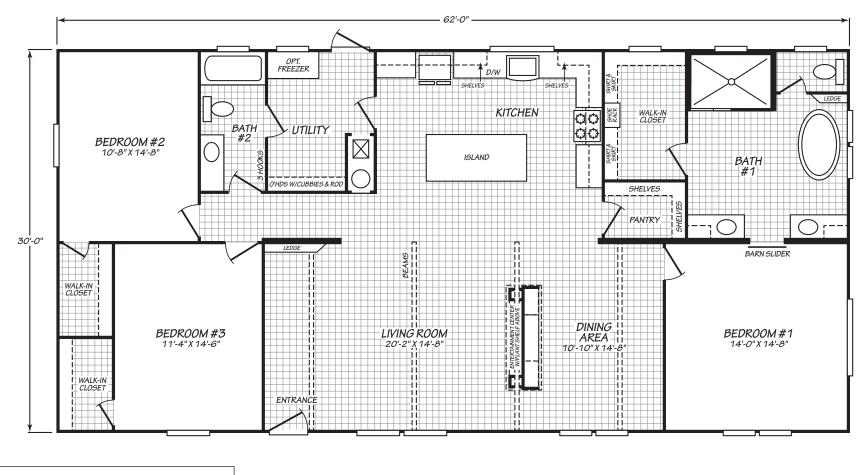

## Factory Advantage Series

1,860 SQ. FT. (Approximate) 3 Bedroom, 2 Bath

Last Updated: 8-3-22

FACTORY EXPO HOME CENTERS 739 Hwy 52 Bypass West Lafayette TN 37083