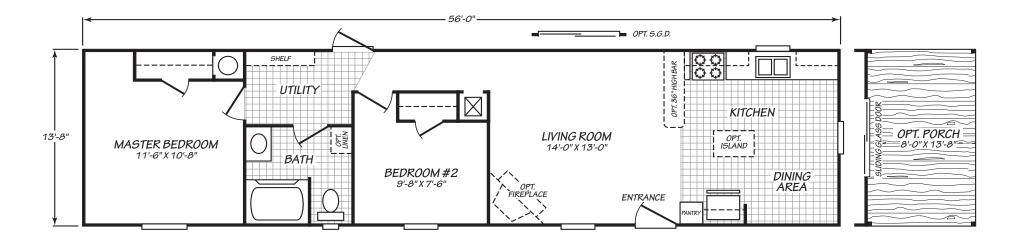

2 Bedroom, 1 Bath Approx. 764 Sq. Ft.

Last Updated: 6-25-19

Factory Expo Home Centers 739 Hwy 52 Bypass West Lafayette, Tennessee 37083 I authorize Factory Expo to build my house, per this plan.

X

Customer Signature/Date