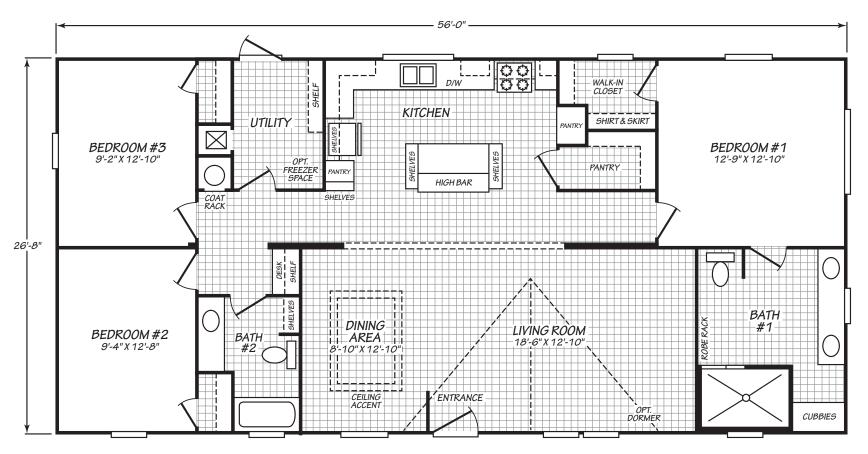

## **Bratton**

**Edge Series** 

1,493 SQ. FT. (Approximate) 3 Bedroom, 2 Bath

Last Updated: 12-6-23

FACTORY EXPO HOME CENTERS 739 Hwy 52 Bypass West Lafayette TN 37083