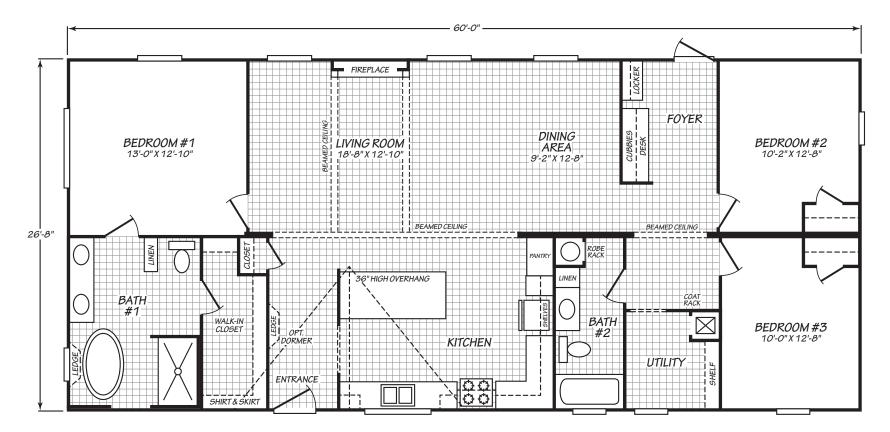

## Campton

Xtreme Series

1,600 SQ. FT. (Approximate) 3 Bedroom, 2 Bath

Last Updated: 12-6-23

FACTORY EXPO HOME CENTERS 739 Hwy 52 Bypass West Lafavette TN 37083