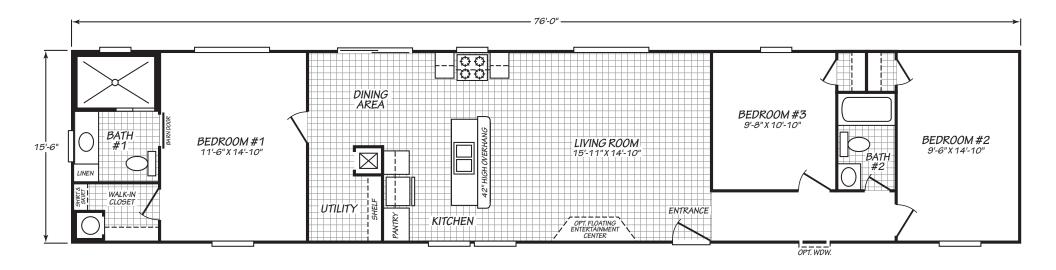

## **Davidson**

Factory Advantage Series

3 Bedrooms, 2 Baths Approx. 1,178 Sq. Ft.

Last Updated: 6-25-19

Factory Expo Home Centers 739 Hwy 52 Bypass West Lafayette, Tennessee 37083 I authorize Factory Expo to build my house, per this plan.