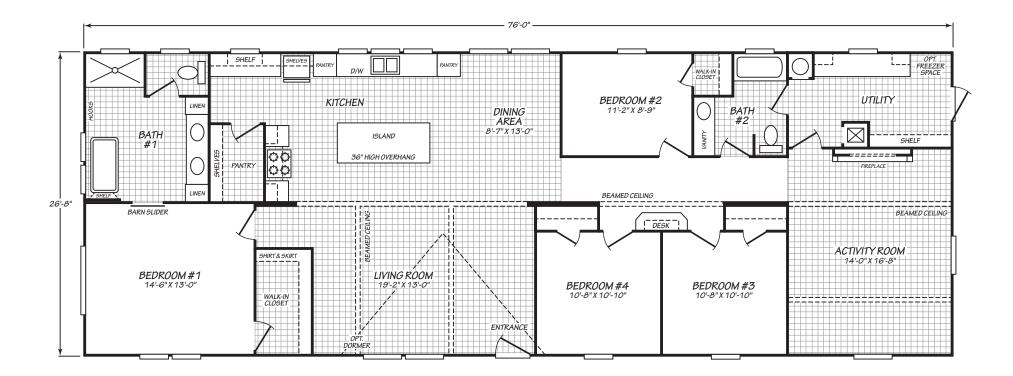

## Deerfield

Factory Advantage Series

2,026 SQ. FT. (Approximate) 4 Bedroom, 2 Bath

FACTORY EXPO HOME CENTERS 739 Hwy 52 Bypass West Lafayette TN 37083