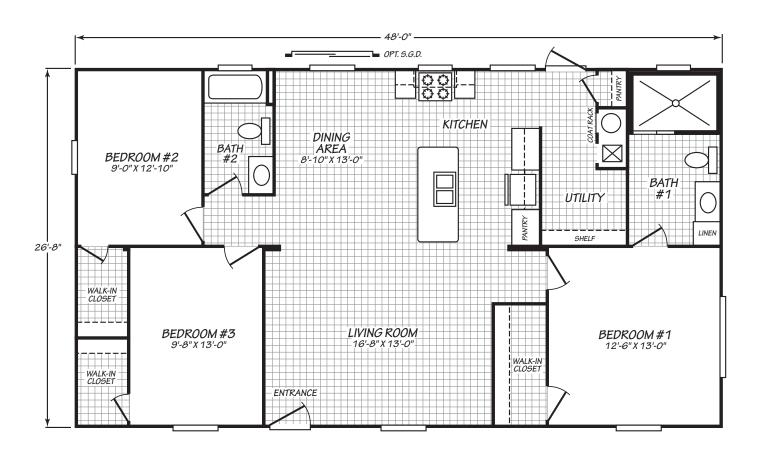

## Dresden

Factory Advantage Series

1,279 SQ. FT. (Approximate) 3 Bedroom, 2 Bath

Last Updated: 3-19-21