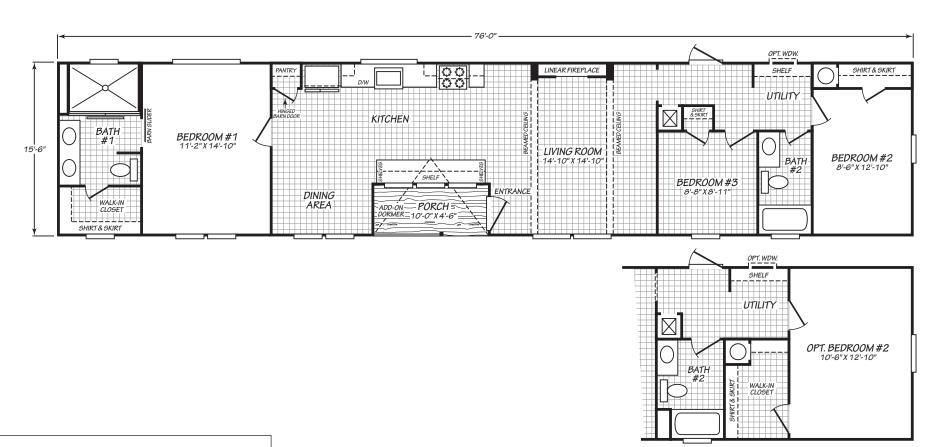

## **Eastview**

**Expo Elite Series** 

1,133 SQ. FT. (Approximate) 3 Bedroom, 2 Bath

Last Updated: 12-28-20