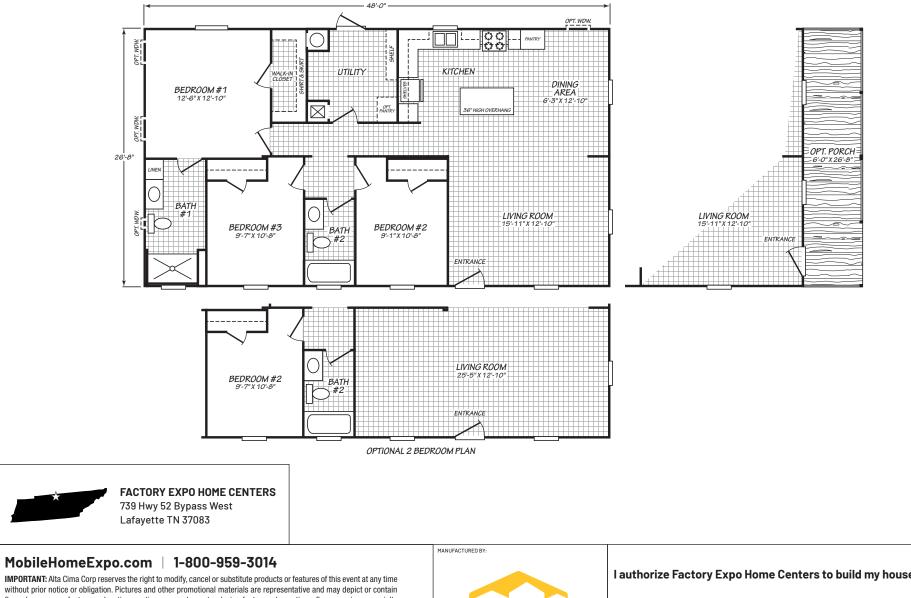

## **Xtreme Series**

1,280 SQ. FT. (Approximate) 3 Bedroom, 2 Bath

Last Updated: 12-6-23

without prior notice or obligation. Pictures and other promotional materials are representative and may depict or contain floor plans, square footages, elevations, options, upgrades, extra design features, decorations, floor coverings, specialty light fixtures, custom paint and wall coverings, window treatments, landscaping, sound and alarm systems, furnishings, appliances, and other designer/decorator features and amenities that are not included as part of the home and/or may not be available at all locations. Home, pricing and community information is subject to change, and homes to prior sale, at any time without notice or obligation. ©2020 Alta Cima Corp. All rights reserved.