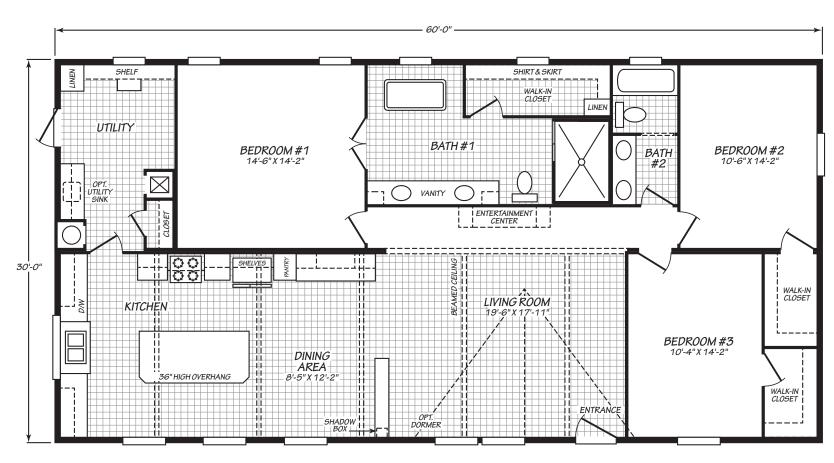

## **Oldham**

**Edge Series** 

1,800 SQ. FT. (Approximate) 3 Bedroom, 2 Bath

Last Updated: 12-6-23