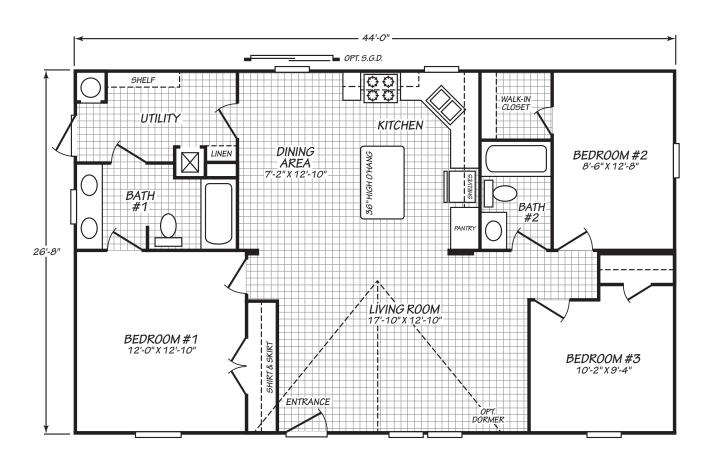

## **Pikeville**

**Xtreme Series** 

1,173 SQ. FT. (Approximate) 3 Bedroom, 2 Bath

Last Updated: 12-6-23