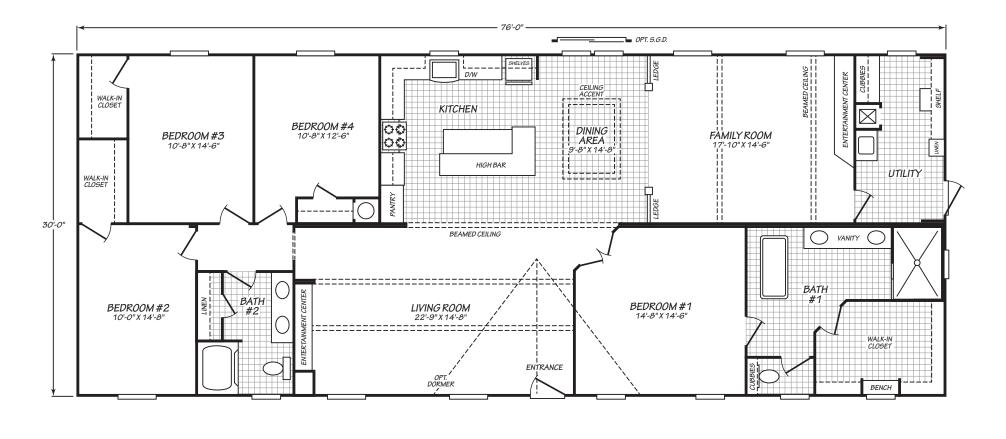

## Edge Series 2,280 SQ. FT. (Approximate) 4 Bedroom, 2 Bath

Last Updated: 12-6-23

FACTORY EXPO HOME CENTERS 739 Hwy 52 Bypass West Lafayette TN 37083