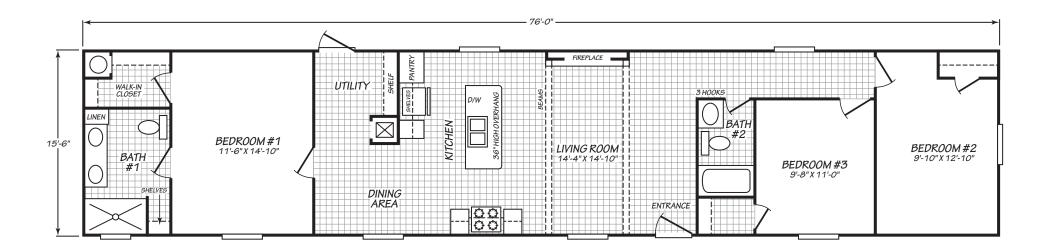

## **Winslow**

Factory Advantage Series

1,178 SQ. FT. (Approximate) 3 Bedroom, 2 Bath

Last Updated: 8-3-22