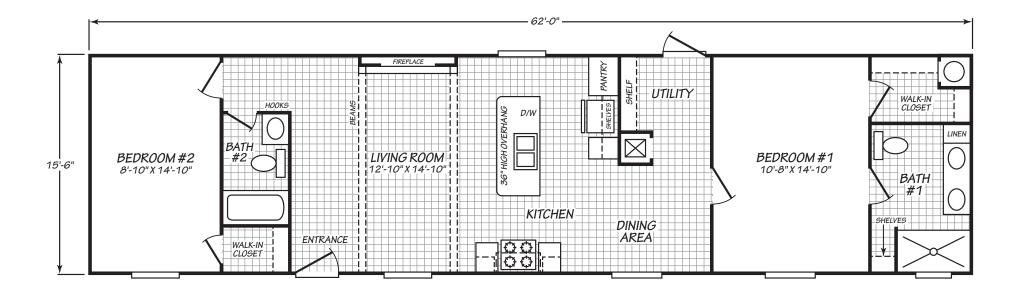

## Woodburn

Factory Advantage Series 961 SQ. FT. (Approximate) 2 Bedroom, 2 Bath

Last Updated: 8-3-22

FACTORY EXPO HOME CENTERS 739 Hwy 52 Bypass West