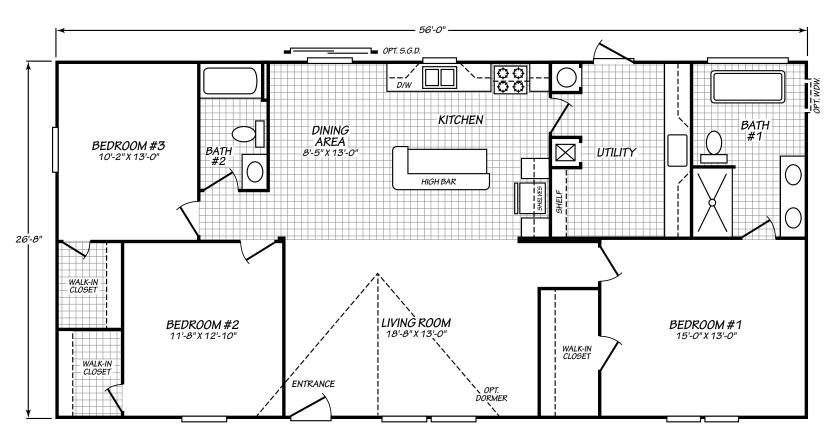

## Woodford

Factory Advantage Series

1,492 SQ. FT. (Approximate) 3 Bedroom, 2 Bath

Last Updated: 8-3-22