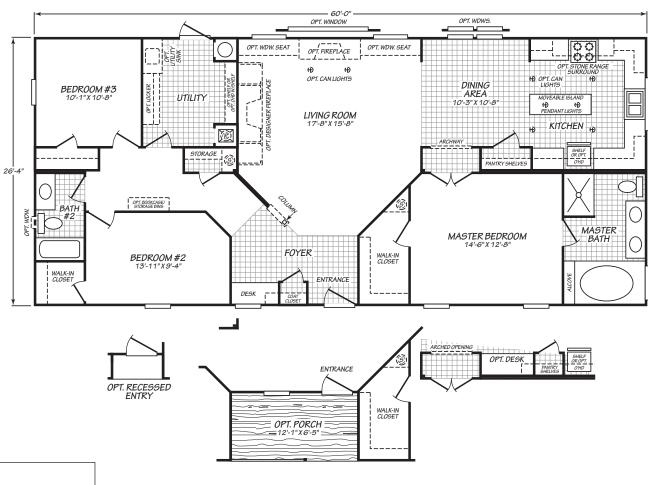

## **Apple Valley**

**Eagle Trace II Series** 

1,579 SQ. FT. (Approximate) 3 Bedroom, 2 Bath

Last Updated: 12-7-20