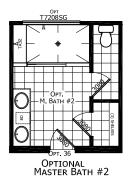

## **Arbor Oaks**

**Dutch Elite Series** 

1,547 SQ. FT. (Approximate) 3 Bedroom, 2 Bath



Last Updated: 12-9-24





OPTIONAL MASTER BATH #1







## SelectMobileHomes.com | 1-800-706-1701

IMPORTANT: Alta Cima Corp reserves the right to modify, cancel or substitute products or features of this event at any time without prior notice or obligation. Pictures and other promotional materials are representative and may depict or contain floor plans, square footages, elevations, options, upgrades, extra design features, decorations, floor coverings, specialty light fixtures, custom paint and wall coverings, window treatments, landscaping, sound and alarm systems, furnishings, appliances, and other designer/decorator features and amenities that are not included as part of the home and/or may not be available at all locations. Home, pricing and community information is subject to change, and homes to prior sale, at any time without not