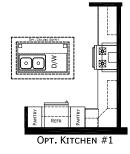

## **Arbor Oaks**

**Dutch Elite Series** 

1,547 SQ. FT. (Approximate) 3 Bedroom, 2 Bath



Last Updated: 12-9-24





OPTIONAL MASTER BATH #1







## SelectMobileHomes.com | 1-800-706-1701

IMPORTANT: Alta Cima Corp reserves the right to modify, cancel or substitute products or features of this event at any time without prior notice or obligation. Pictures and other promotional materials are representative and may depict or contain floor plans, square footages, elevations, options, upgrades, extra design features, decorations, floor coverings, specialty light fixtures, custom paint and wall coverings, window treatments, landscaping, sound and alarm systems, furnishings, appliances, and other designer/decorator features and amenities that are not included as part of the home and/or may not be available at all locations. Home, pricing and community information is subject to change, and homes to prior sale, at any time without notic