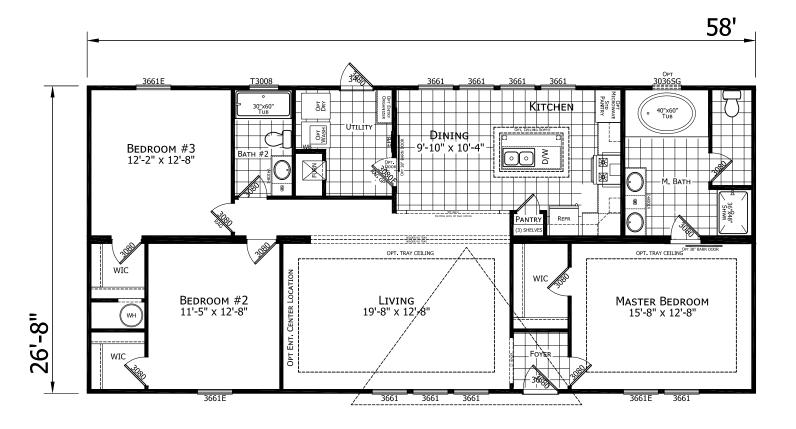

## **Arbor Oaks**

**Dutch Elite Series** 

1,547 SQ. FT. (Approximate) 3 Bedroom, 2 Bath

Last Updated: 12-9-24

OPTIONAL MASTER BATH #1