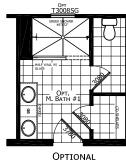

## **Arbor Oaks**

**Dutch Elite Series** 

1,547 SQ. FT. (Approximate) 3 Bedroom, 2 Bath

Last Updated: 12-9-24

OPTIONAL MASTER BATH #1