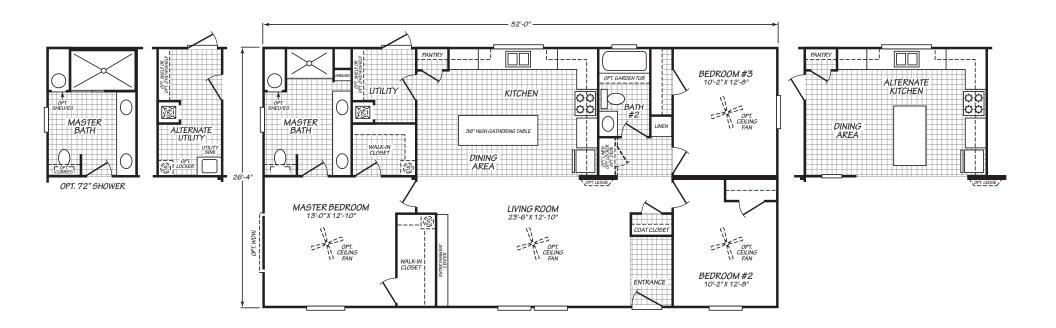

## **Arial**

Spring Hill II Series

1,369 SQ. FT. (Approximate) 3 Bedroom, 2 Bath

Last Updated: 12-7-20