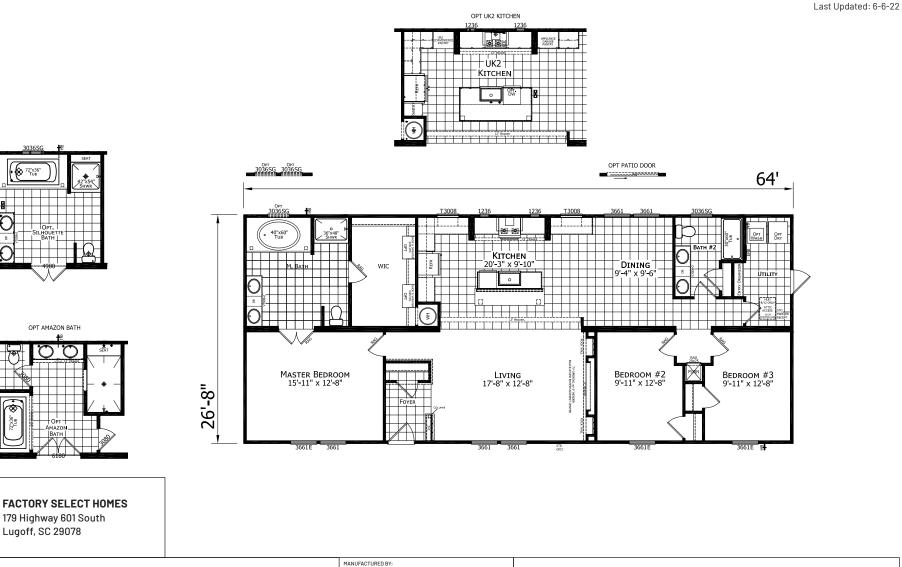

## Chateau Series 1,707 SQ. FT. (Approximate) 3 Bedroom, 2 Bath

CHAMPION

MANUFACTURED BEAUTIFULLY"