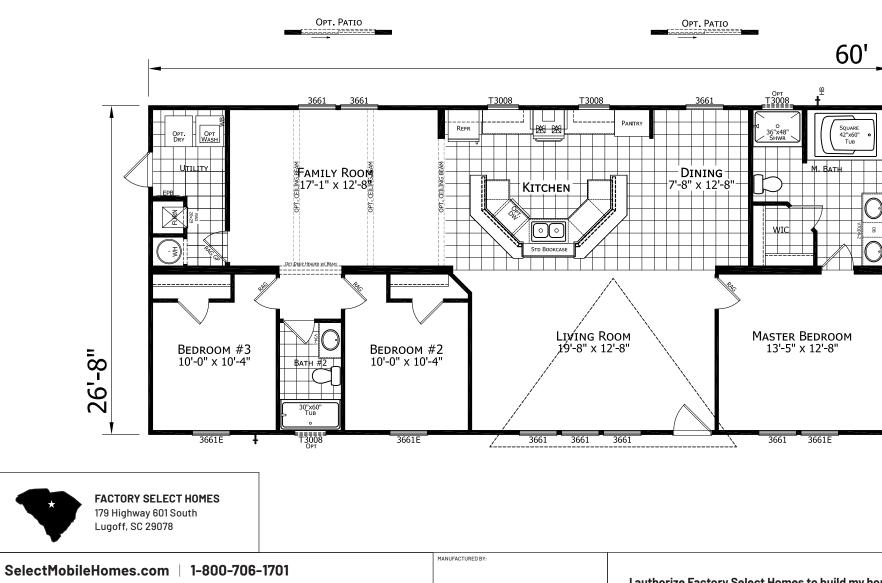

## **Baconton**

## **Dutch Elite Series**

1,600 SQ. FT. (Approximate) 3 Bedroom, 2 Bath

Last Updated: 12-9-24

IMPORTANT: Alta Cima Corp reserves the right to modify, cancel or substitute products or features of this event at any time without prior notice or obligation. Pictures and other promotional materials are representative and may depict or contain floor plans, square footages, elevations, options, upgrades, extra design features, decorations, floor coverings, specialty light fixtures, custom paint and wall coverings, window treatments, landscaping, sound and alarm systems, furnishings, appliances, and other designer/decorator features and amenities that are not included as part of the home and/or may not be available at all locations. Home, pricing and community information is subject to change, and homes to prior sale, at any time without notice or obligation. ©2020 Alta Cima Corp. All rights reserved.